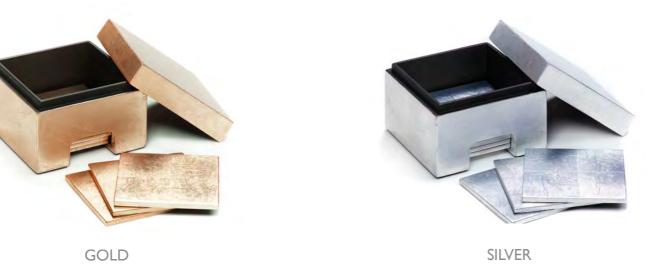

# COASTBOX

Enhance your dining room décor with a sprinkling of our luminescent coasters. Stunningly presented in a silver leaf lacquered box, or a clear acrylic box with 8 coasters, both of which complement the coasters within as well as providing an attractive storage solution.

#### THE SILVER LEAF COASTBOX

W 125 mm | D 63 mm | H 125 mm Lid / Eight Coasters / Base Box

AVAILABLE IN FIVE COLOURS

Materials: Wood, Hand-Gilded Silver Leaf, Lacquer

#### THE ACYLIC COASTBOX WITH COASTERS

W 125 mm | D 63 mm | H 125 mm

LID / Eight Coasters / Base Box

AVAILABLE IN 11 COLOURS

MATERIALS: ACRYLIC, WOOD, HAND-CRAFTED FINISHES.

MATBOX COASTBOX MINI COASTERS MATS