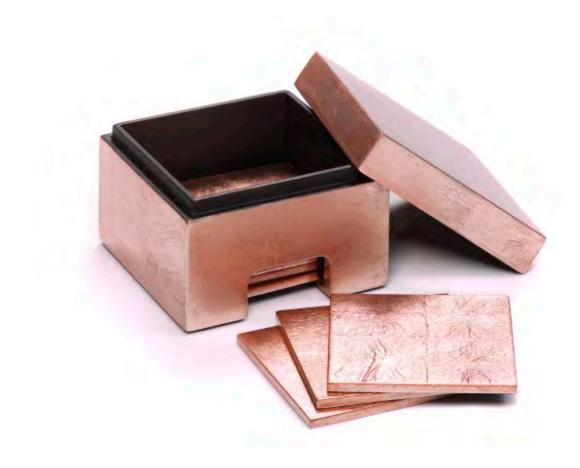

#### THE SILVER LEAF COASTBOX

W 125 mm | D 63 mm | H 125 mm Lid / Eight Coasters / Base Box

AVAILABLE IN FIVE COLOURS

Materials: Wood, Hand-Gilded Silver Leaf, Lacquer

Materials: Wood, Hand-Gilded Silver Leaf, Lacquer.