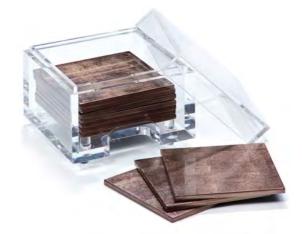

#### THE ACYLIC COASTBOX WITH COASTERS

W 125 mm | D 63 mm | H 125 mm

LID / Eight Coasters / Base Box

AVAILABLE IN 11 COLOURS

MATERIALS: ACRYLIC, WOOD, HAND-CRAFTED FINISHES.

MATBOX COASTBOX MINI COASTERS MATS

### ACRYLIC COASTBOX WITH FAUX COASTERS

**BOA CHARCOAL** 

SHAGREEN CHOCOLATE

MINI MATS MATBOX COASTBOX COASTERS MINI MATS MATBOX COASTBOX **COASTERS** 