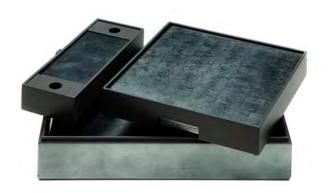

# MATBOX

Matbox is an exquisite set of two serving mats, eight placemats and eight double coasters for your wine and water glass. Housed in either a silver leaf lacquered box, or crystal-clear acrylic box that effortlessly displays its jewel-like contents, Matbox is the ultimate finishing detail for your table setting—and a stunning centrepiece for your home. The perfect gift for weddings, birthdays and special events. Choose from a spectrum of alluring hues, from gold, silver, rose gold to stormy sky and taupe,.

## SILVER LEAF MATBOX WITH MATS

GOLD

SILVER

**ROSE GOLD** 

STORMY SKY

TAUPE

MATBOX COASTBOX COASTERS MATS MATBOX COASTBOX MINI COASTERS MATS

## ACRYLIC COASTBOX WITH SILVER LEAF COASTERS

SILVER

STORMY SKY

TAUPE