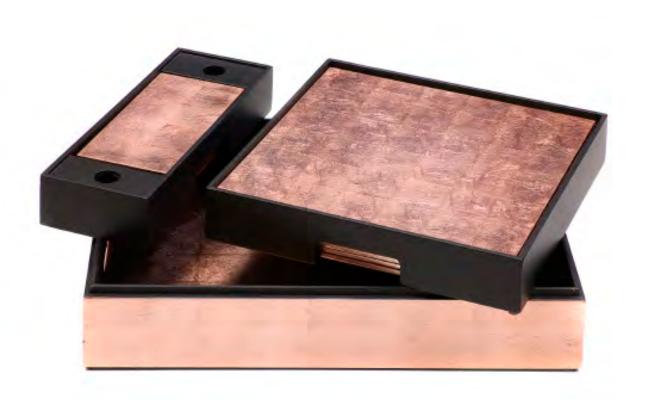

#### THE SILVER LEAF MATBOX WITH MATS

W 432 mm | D 71 mm | H 336 mm

Base Box / Lid / PlaceMat Tray / Double Coaster Tray
Two Serving Mats / Eight Placemats / Eight Double Coasters

AVAILABLE IN FIVE COLOURS

Materials: Wood, Hand-Gilded Silver Leaf, Lacquer.