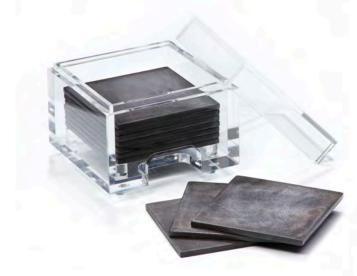

#### THE ACYLIC COASTBOX WITH COASTERS

W 125 mm | D 63 mm | H 125 mm

LID / Eight Coasters / Base Box

AVAILABLE IN 11 COLOURS

MATERIALS: ACRYLIC, WOOD, HAND-CRAFTED FINISHES.

MATBOX COASTBOX MINI COASTERS MATS

### ACRYLIC COASTBOX WITH BRUSHED & URBAN COASTERS

MINI

**BRUSHED BRONZE** 

**URBAN IRON** 

**BRUSHED STEEL** 

VINTAGE BRASS