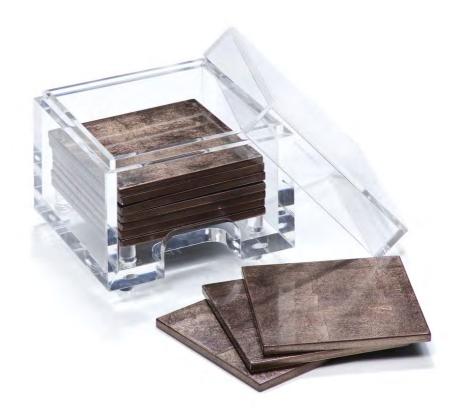

#### THE ACRYLIC MATBOX WITH MATS

W 432 mm | D 71 mm | H 336 mm

Base Box / Lid / Place Mat Tray / Double Coaster Tray Two Serving Mats / Eight Placemats / Eight Double Coasters

Available in SIX colours

MATERIALS: ACRYLIC, WOOD, HAND-CRAFTED FINISHES.

#### THE ACYLIC COASTBOX WITH COASTERS

W 125 mm | D 63 mm | H 125 mm

LID / Eight Coasters / Base Box

AVAILABLE IN 11 COLOURS

MATERIALS: ACRYLIC, WOOD, HAND-CRAFTED FINISHES.

MATBOX COASTBOX MINI COASTERS MATS