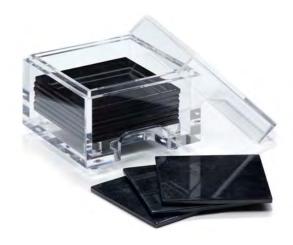

#### THE ACYLIC COASTBOX WITH COASTERS

W 125 mm | D 63 mm | H 125 mm

LID / Eight Coasters / Base Box

AVAILABLE IN 11 COLOURS

MATERIALS: ACRYLIC, WOOD, HAND-CRAFTED FINISHES.

MATBOX COASTBOX MINI COASTERS MATS

### ACRYLIC COASTBOX WITH BRUSHED & URBAN COASTERS

MINI

**BRUSHED BRONZE** 

**URBAN IRON** 

**BRUSHED STEEL** 

VINTAGE BRASS