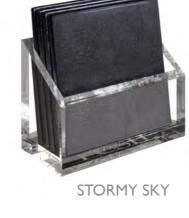

### SILVER LEAF COASTBOX WITH COASTERS

STORMY SKY

ROSE GOLD

TAUPE

## ACRYLIC COASTBOX WITH SILVER LEAF COASTERS

SILVER

STORMY SKY

TAUPE