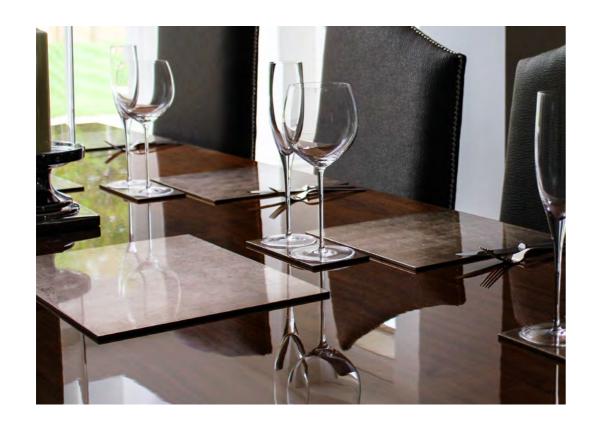

# MATBOX

Matbox is an exquisite set of two serving mats, eight placemats and eight double coasters for your wine and water glass. Housed in either a silver leaf lacquered box, or crystal-clear acrylic box that effortlessly displays its jewel-like contents, Matbox is the ultimate finishing detail for your table setting—and a stunning centrepiece for your home. The perfect gift for weddings, birthdays and special events. Choose from a spectrum of alluring hues, from gold, silver, rose gold to stormy sky and taupe,.

# COASTBOX

Enhance your dining room décor with a sprinkling of our luminescent coasters. Stunningly presented in a silver leaf lacquered box, or a clear acrylic box with 8 coasters, both of which complement the coasters within as well as providing an attractive storage solution.