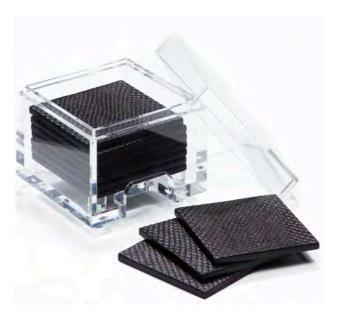

#### THE ACYLIC COASTBOX WITH COASTERS

W 125 mm | D 63 mm | H 125 mm

LID / Eight Coasters / Base Box

AVAILABLE IN 11 COLOURS

MATERIALS: ACRYLIC, WOOD, HAND-CRAFTED FINISHES.

MATBOX COASTBOX MINI COASTERS MATS

### ACRYLIC COASTBOX WITH FAUX COASTERS

**BOA CHARCOAL** 

SHAGREEN CHOCOLATE

MINI MATS MATBOX COASTBOX COASTERS MINI MATS MATBOX COASTBOX **COASTERS** 

# BRUSHED, URBAN AND FAUX COASTERS

ALL COASTERS AND MATS AVAILABLE INDIVIDUALLY

GOLD

SILVER

ROSE GOLD

BRUSHED BRONZE

BRUSHED STEEL

**BOA CHARCOAL** 