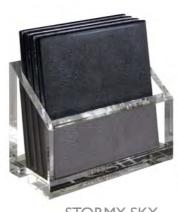

### SILVER LEAF COASTBOX WITH COASTERS

STORMY SKY

ROSE GOLD

TAUPE

## ACRYLIC COASTBOX WITH SILVER LEAF COASTERS

SILVER

STORMY SKY

TAUPE