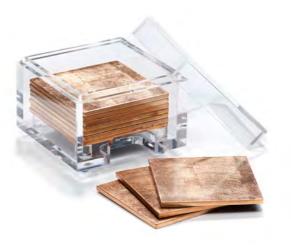

# COASTBOX

Enhance your dining room décor with a sprinkling of our luminescent coasters. Stunningly presented in a silver leaf lacquered box, or a clear acrylic box with 8 coasters, both of which complement the coasters within as well as providing an attractive storage solution.

#### THE ACYLIC COASTBOX WITH COASTERS

W 125 mm | D 63 mm | H 125 mm

LID / Eight Coasters / Base Box

AVAILABLE IN 11 COLOURS

MATERIALS: ACRYLIC, WOOD, HAND-CRAFTED FINISHES.

MATBOX COASTBOX MINI COASTERS MATS