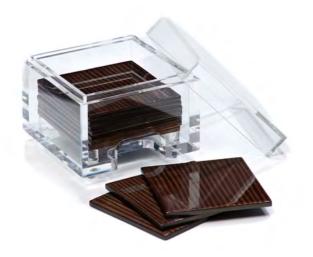

#### THE ACYLIC COASTBOX WITH COASTERS

W 125 mm | D 63 mm | H 125 mm

LID / Eight Coasters / Base Box

AVAILABLE IN 11 COLOURS

MATERIALS: ACRYLIC, WOOD, HAND-CRAFTED FINISHES.

MATBOX COASTBOX MINI COASTERS MATS

### ACRYLIC COASTBOX WITH FAUX COASTERS

**BOA CHARCOAL** 

SHAGREEN CHOCOLATE

MINI MATS MATBOX COASTBOX COASTERS MINI MATS MATBOX COASTBOX **COASTERS** 