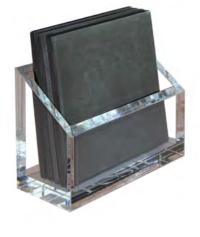

#### THE ACRYLIC MATBOX WITH MATS

W 432 mm | D 71 mm | H 336 mm

Base Box / Lid / Place Mat Tray / Double Coaster Tray Two Serving Mats / Eight Placemats / Eight Double Coasters

Available in SIX colours

MATERIALS: ACRYLIC, WOOD, HAND-CRAFTED FINISHES.

#### THE ACYLIC COASTBOX WITH COASTERS

W 125 mm | D 63 mm | H 125 mm

LID / Eight Coasters / Base Box

AVAILABLE IN 11 COLOURS

MATERIALS: ACRYLIC, WOOD, HAND-CRAFTED FINISHES.

MATBOX COASTBOX MINI COASTERS MATS