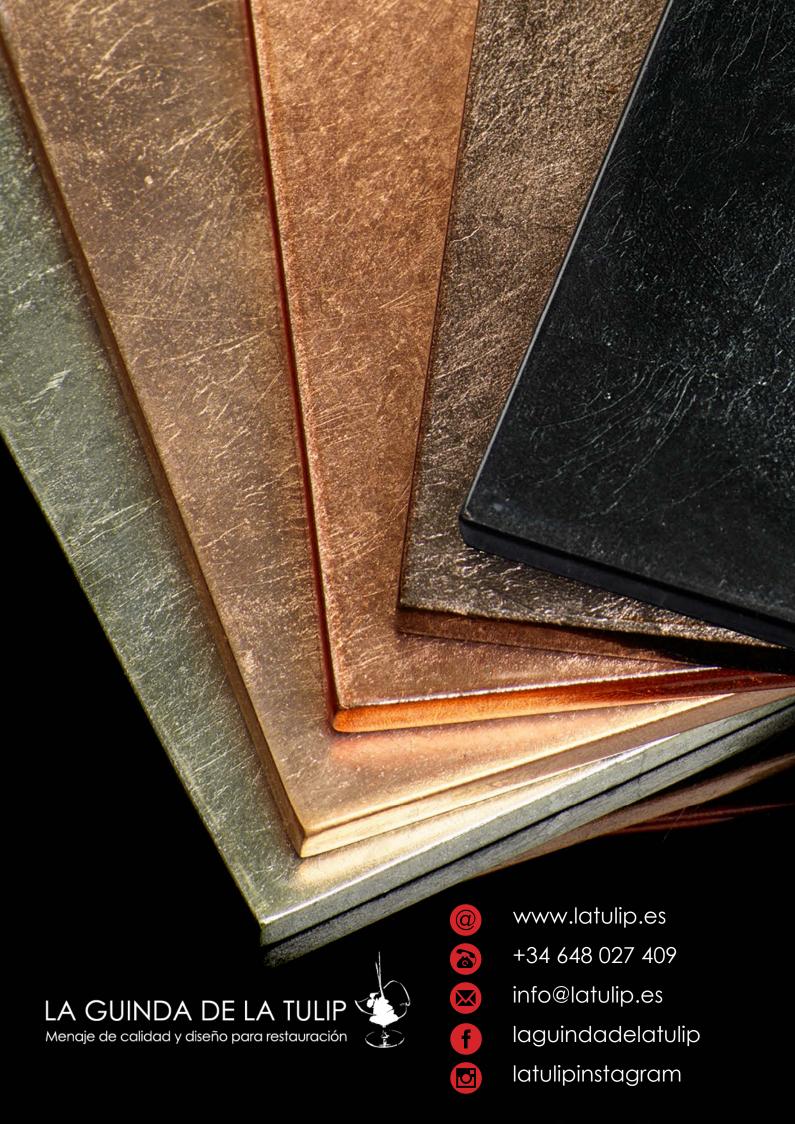

### ACRYLIC MATBOX WITH BRUSHED & URBAN MATS

BRUSHED BRONZE

**URBAN IRON** 

VINTAGE BRASS

### ACRYLIC COASTBOX WITH BRUSHED & URBAN COASTERS

MINI

**BRUSHED BRONZE** 

**URBAN IRON** 

**BRUSHED STEEL** 

VINTAGE BRASS

# BRUSHED, URBAN AND FAUX COASTERS

ALL COASTERS AND MATS AVAILABLE INDIVIDUALLY

GOLD

SILVER

ROSE GOLD

BRUSHED BRONZE

BRUSHED STEEL

**BOA CHARCOAL** 