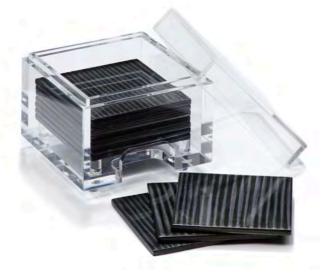

#### THE ACYLIC COASTBOX WITH COASTERS

W 125 mm | D 63 mm | H 125 mm

LID / Eight Coasters / Base Box

AVAILABLE IN 11 COLOURS

MATERIALS: ACRYLIC, WOOD, HAND-CRAFTED FINISHES.

MATBOX COASTBOX MINI COASTERS MATS

### ACRYLIC COASTBOX WITH FAUX COASTERS

**BOA CHARCOAL** 

SHAGREEN CHOCOLATE

MINI MATS MATBOX COASTBOX COASTERS MINI MATS MATBOX COASTBOX **COASTERS** 

# BRUSHED, URBAN AND FAUX COASTERS

ALL COASTERS AND MATS AVAILABLE INDIVIDUALLY

GOLD

SILVER

ROSE GOLD

BRUSHED BRONZE

BRUSHED STEEL

**BOA CHARCOAL** 