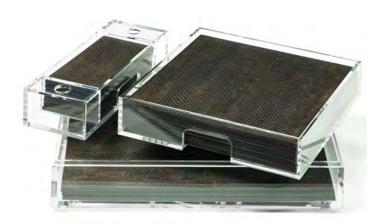

#### THE ACRYLIC MATBOX WITH MATS

W 432 mm | D 71 mm | H 336 mm

Base Box / Lid / Place Mat Tray / Double Coaster Tray Two Serving Mats / Eight Placemats / Eight Double Coasters

Available in SIX colours

MATERIALS: ACRYLIC, WOOD, HAND-CRAFTED FINISHES.