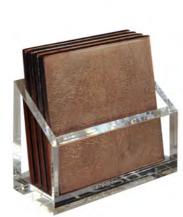

### SILVER LEAF COASTBOX WITH COASTERS

STORMY SKY

ROSE GOLD

TAUPE

## ACRYLIC COASTBOX WITH SILVER LEAF COASTERS

SILVER

STORMY SKY

TAUPE