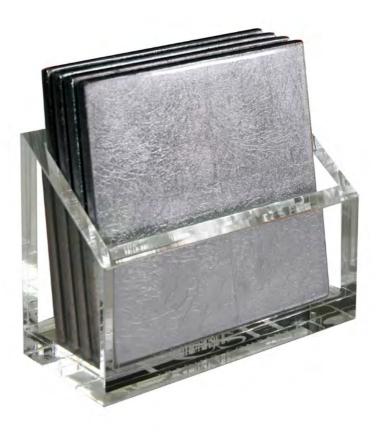

### COASTBOX MINI WITH COASTERS

W II5 mm | D 50 mm | H 85 mm | (H II5 mm with Coasters)

Acylric stand / four Coasters

AVAILABLE IN NINE COLOURS

MATERIALS: ACRYLIC, WOOD, HAND-CRAFTED FINISHES.

# COASTBOX MINI WITH SILVER LEAF COASTERS