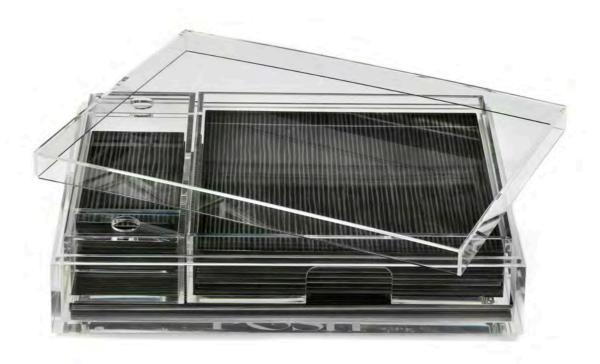

#### THE ACRYLIC MATBOX WITH MATS

W 432 mm | D 71 mm | H 336 mm

Base Box / Lid / Place Mat Tray / Double Coaster Tray Two Serving Mats / Eight Placemats / Eight Double Coasters

Available in SIX colours

MATERIALS: ACRYLIC, WOOD, HAND-CRAFTED FINISHES.

#### THE ACYLIC COASTBOX WITH COASTERS

W 125 mm | D 63 mm | H 125 mm

LID / Eight Coasters / Base Box

AVAILABLE IN 11 COLOURS

MATERIALS: ACRYLIC, WOOD, HAND-CRAFTED FINISHES.

MATBOX COASTBOX MINI COASTERS MATS