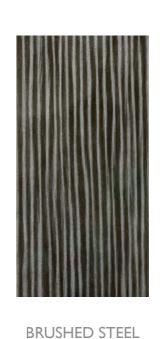

### ACRYLIC COASTBOX WITH BRUSHED & URBAN COASTERS

MINI

**BRUSHED BRONZE** 

**URBAN IRON** 

**BRUSHED STEEL** 

VINTAGE BRASS

# BRUSHED, URBAN AND FAUX COASTERS

ALL COASTERS AND MATS AVAILABLE INDIVIDUALLY

GOLD

SILVER

ROSE GOLD

BRUSHED BRONZE

BRUSHED STEEL

**BOA CHARCOAL** 