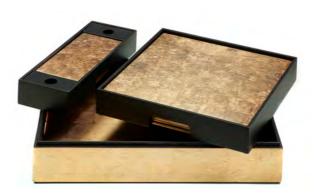

# MATBOX

Matbox is an exquisite set of two serving mats, eight placemats and eight double coasters for your wine and water glass. Housed in either a silver leaf lacquered box, or crystal-clear acrylic box that effortlessly displays its jewel-like contents, Matbox is the ultimate finishing detail for your table setting—and a stunning centrepiece for your home. The perfect gift for weddings, birthdays and special events. Choose from a spectrum of alluring hues, from gold, silver, rose gold to stormy sky and taupe,.

#### THE SILVER LEAF MATBOX WITH MATS

W 432 mm | D 71 mm | H 336 mm

Base Box / Lid / PlaceMat Tray / Double Coaster Tray
Two Serving Mats / Eight Placemats / Eight Double Coasters

AVAILABLE IN FIVE COLOURS

## SILVER LEAF MATBOX WITH MATS

GOLD

SILVER

**ROSE GOLD** 

STORMY SKY

TAUPE

MATBOX COASTBOX COASTERS MATS MATBOX COASTBOX MINI COASTERS MATS