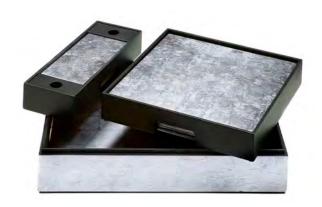

# MATBOX

Matbox is an exquisite set of two serving mats, eight placemats and eight double coasters for your wine and water glass. Housed in either a silver leaf lacquered box, or crystal-clear acrylic box that effortlessly displays its jewel-like contents, Matbox is the ultimate finishing detail for your table setting—and a stunning centrepiece for your home. The perfect gift for weddings, birthdays and special events. Choose from a spectrum of alluring hues, from gold, silver, rose gold to stormy sky and taupe,.

## SILVER LEAF MATBOX WITH MATS

GOLD

SILVER

**ROSE GOLD** 

STORMY SKY

TAUPE

MATBOX COASTBOX COASTERS MATS MATBOX COASTBOX MINI COASTERS MATS

## ACRYLIC COASTBOX WITH SILVER LEAF COASTERS

SILVER

STORMY SKY

TAUPE