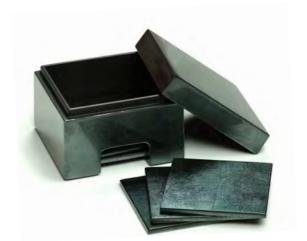

# COASTBOX

Enhance your dining room décor with a sprinkling of our luminescent coasters. Stunningly presented in a silver leaf lacquered box, or a clear acrylic box with 8 coasters, both of which complement the coasters within as well as providing an attractive storage solution.

#### THE SILVER LEAF COASTBOX

W 125 mm | D 63 mm | H 125 mm Lid / Eight Coasters / Base Box

AVAILABLE IN FIVE COLOURS

Materials: Wood, Hand-Gilded Silver Leaf, Lacquer