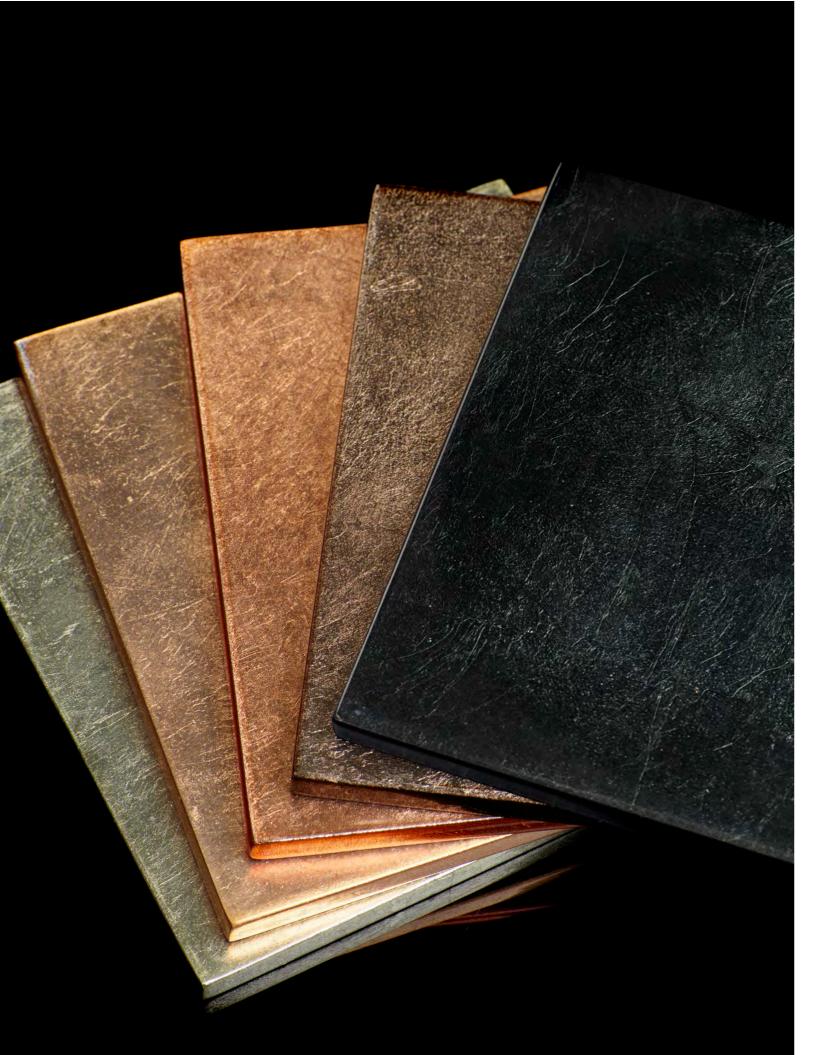

# MATBOX

Matbox is an exquisite set of two serving mats, eight placemats and eight double coasters for your wine and water glass. Housed in either a silver leaf lacquered box, or crystal-clear acrylic box that effortlessly displays its jewel-like contents, Matbox is the ultimate finishing detail for your table setting—and a stunning centrepiece for your home. The perfect gift for weddings, birthdays and special events. Choose from a spectrum of alluring hues, from gold, silver, rose gold to stormy sky and taupe,.

# BRUSHED, URBAN AND FAUX COASTERS

ALL COASTERS AND MATS AVAILABLE INDIVIDUALLY

GOLD

SILVER

ROSE GOLD

BRUSHED BRONZE

BRUSHED STEEL

**BOA CHARCOAL** 

**TAUPE** 

STORMY SKY

**URBAN IRON** 

VINTAGE BRASS

SHAGREEN CHOCOLATE