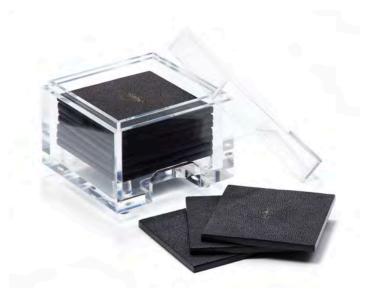

#### THE ACYLIC COASTBOX WITH COASTERS

W 125 mm | D 63 mm | H 125 mm

LID / Eight Coasters / Base Box

AVAILABLE IN 11 COLOURS

MATERIALS: ACRYLIC, WOOD, HAND-CRAFTED FINISHES.

MATBOX COASTBOX MINI COASTERS MATS

## ACRYLIC COASTBOX WITH SILVER LEAF COASTERS

SILVER

STORMY SKY

TAUPE

# BRUSHED, URBAN AND FAUX COASTERS

ALL COASTERS AND MATS AVAILABLE INDIVIDUALLY

GOLD

SILVER

ROSE GOLD

BRUSHED BRONZE

BRUSHED STEEL

**BOA CHARCOAL** 