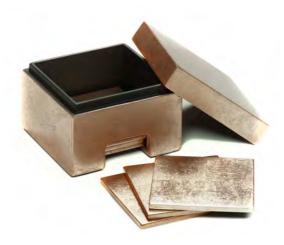

# COASTBOX

Enhance your dining room décor with a sprinkling of our luminescent coasters. Stunningly presented in a silver leaf lacquered box, or a clear acrylic box with 8 coasters, both of which complement the coasters within as well as providing an attractive storage solution.

#### THE SILVER LEAF COASTBOX

W 125 mm | D 63 mm | H 125 mm Lid / Eight Coasters / Base Box

AVAILABLE IN FIVE COLOURS

Materials: Wood, Hand-Gilded Silver Leaf, Lacquer