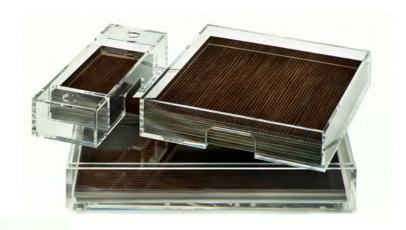

#### THE ACRYLIC MATBOX WITH MATS

W 432 mm | D 71 mm | H 336 mm

Base Box / Lid / Place Mat Tray / Double Coaster Tray Two Serving Mats / Eight Placemats / Eight Double Coasters

Available in SIX colours

MATERIALS: ACRYLIC, WOOD, HAND-CRAFTED FINISHES.