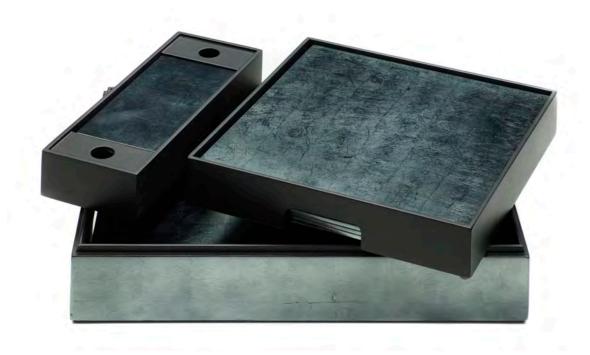

#### THE SILVER LEAF MATBOX WITH MATS

W 432 mm | D 71 mm | H 336 mm

Base Box / Lid / PlaceMat Tray / Double Coaster Tray
Two Serving Mats / Eight Placemats / Eight Double Coasters

AVAILABLE IN FIVE COLOURS

Materials: Wood, Hand-Gilded Silver Leaf, Lacquer.