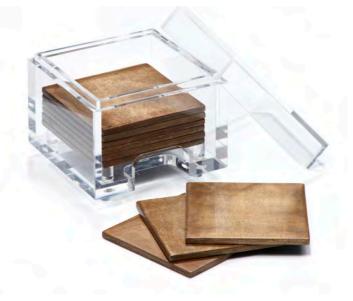

#### THE ACYLIC COASTBOX WITH COASTERS

W 125 mm | D 63 mm | H 125 mm

LID / Eight Coasters / Base Box

AVAILABLE IN 11 COLOURS

MATERIALS: ACRYLIC, WOOD, HAND-CRAFTED FINISHES.

MATBOX COASTBOX MINI COASTERS MATS

### ACRYLIC COASTBOX WITH BRUSHED & URBAN COASTERS

MINI

**BRUSHED BRONZE** 

**URBAN IRON** 

**BRUSHED STEEL** 

VINTAGE BRASS

# BRUSHED, URBAN AND FAUX COASTERS

ALL COASTERS AND MATS AVAILABLE INDIVIDUALLY

GOLD

SILVER

ROSE GOLD

BRUSHED BRONZE

BRUSHED STEEL

**BOA CHARCOAL** 