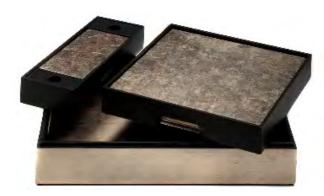

#### THE SILVER LEAF MATBOX WITH MATS

W 432 mm | D 71 mm | H 336 mm

Base Box / Lid / PlaceMat Tray / Double Coaster Tray
Two Serving Mats / Eight Placemats / Eight Double Coasters

AVAILABLE IN FIVE COLOURS

Materials: Wood, Hand-Gilded Silver Leaf, Lacquer.