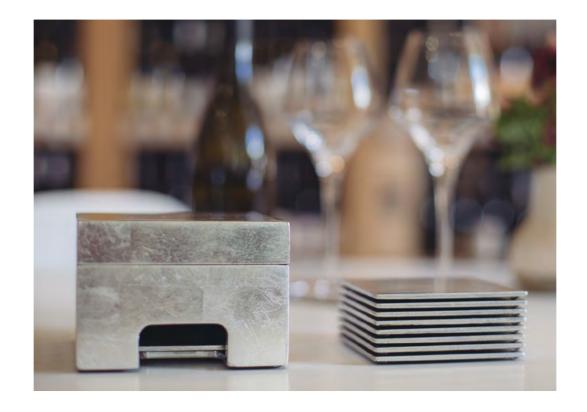

#### THE SILVER LEAF COASTBOX

W 125 mm | D 63 mm | H 125 mm Lid / Eight Coasters / Base Box

AVAILABLE IN FIVE COLOURS

Materials: Wood, Hand-Gilded Silver Leaf, Lacquer

#### THE ACYLIC COASTBOX WITH COASTERS

W 125 mm | D 63 mm | H 125 mm

LID / Eight Coasters / Base Box

AVAILABLE IN 11 COLOURS

MATERIALS: ACRYLIC, WOOD, HAND-CRAFTED FINISHES.

MATBOX COASTBOX MINI COASTERS MATS