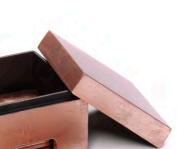

# COASTBOX

Enhance your dining room décor with a sprinkling of our luminescent coasters. Stunningly presented in a silver leaf lacquered box, or a clear acrylic box with 8 coasters, both of which complement the coasters within as well as providing an attractive storage solution.

#### THE SILVER LEAF COASTBOX

W 125 mm | D 63 mm | H 125 mm Lid / Eight Coasters / Base Box

AVAILABLE IN FIVE COLOURS

Materials: Wood, Hand-Gilded Silver Leaf, Lacquer