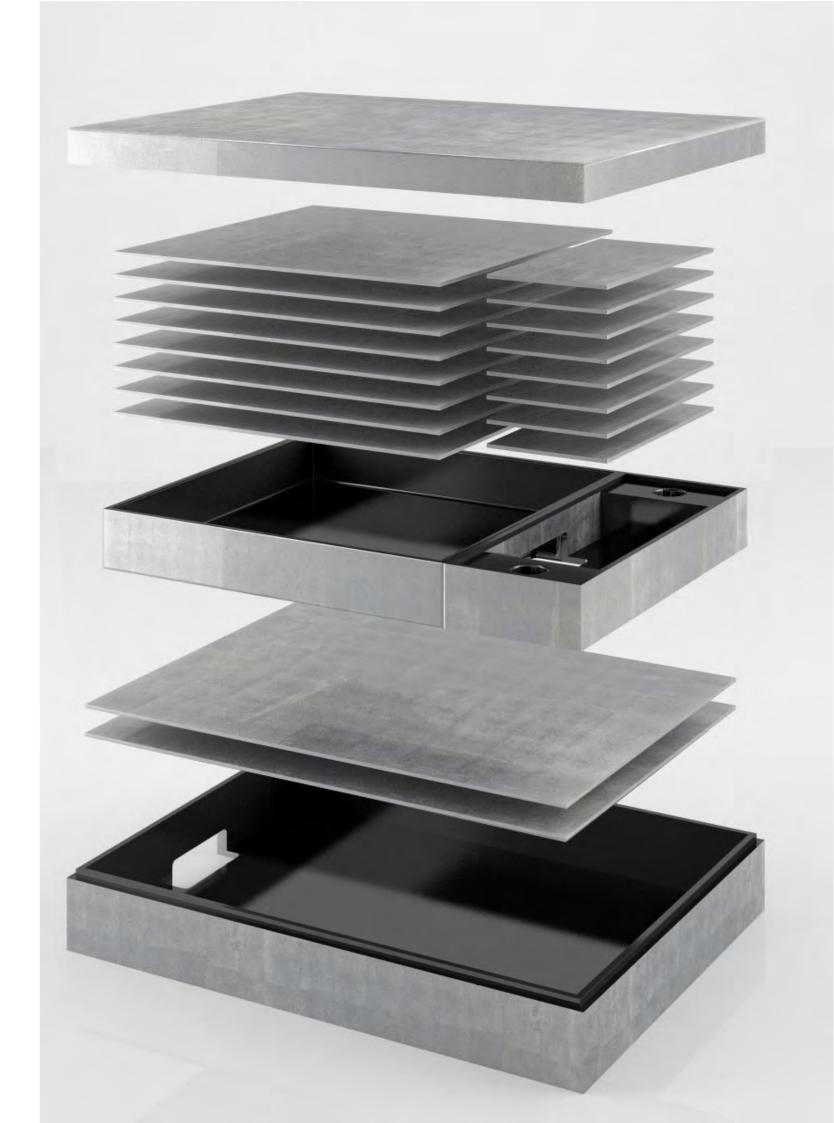

#### THE SILVER LEAF MATBOX WITH MATS

W 432 mm | D 71 mm | H 336 mm

Base Box / Lid / PlaceMat Tray / Double Coaster Tray
Two Serving Mats / Eight Placemats / Eight Double Coasters

AVAILABLE IN FIVE COLOURS

Materials: Wood, Hand-Gilded Silver Leaf, Lacquer.