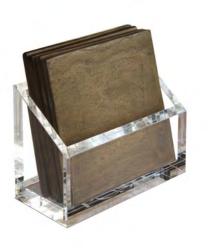

### COASTBOX MINI WITH COASTERS

W II5 mm | D 50 mm | H 85 mm | (H II5 mm with Coasters)

Acylric stand / four Coasters

AVAILABLE IN NINE COLOURS

MATERIALS: ACRYLIC, WOOD, HAND-CRAFTED FINISHES.