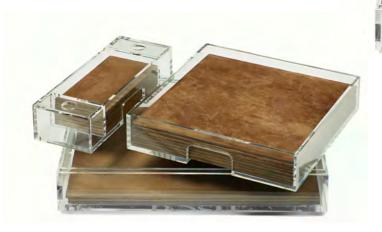

#### THE ACRYLIC MATBOX WITH MATS

W 432 mm | D 71 mm | H 336 mm

Base Box / Lid / Place Mat Tray / Double Coaster Tray Two Serving Mats / Eight Placemats / Eight Double Coasters

Available in SIX colours

MATERIALS: ACRYLIC, WOOD, HAND-CRAFTED FINISHES.