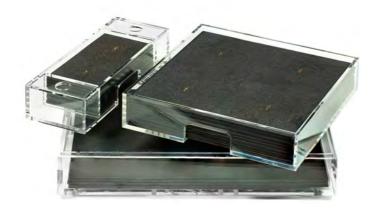

# MATBOX

Matbox is an exquisite set of two serving mats, eight placemats and eight double coasters for your wine and water glass. Housed in either a silver leaf lacquered box, or crystal-clear acrylic box that effortlessly displays its jewel-like contents, Matbox is the ultimate finishing detail for your table setting—and a stunning centrepiece for your home. The perfect gift for weddings, birthdays and special events. Choose from a spectrum of alluring hues, from gold, silver, rose gold to stormy sky and taupe,.

#### THE ACRYLIC MATBOX WITH MATS

W 432 mm | D 71 mm | H 336 mm

Base Box / Lid / Place Mat Tray / Double Coaster Tray Two Serving Mats / Eight Placemats / Eight Double Coasters

Available in SIX colours

MATERIALS: ACRYLIC, WOOD, HAND-CRAFTED FINISHES.