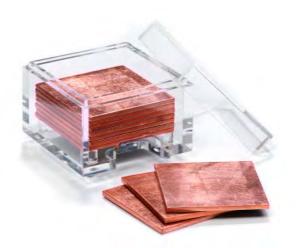

# COASTBOX

Enhance your dining room décor with a sprinkling of our luminescent coasters. Stunningly presented in a silver leaf lacquered box, or a clear acrylic box with 8 coasters, both of which complement the coasters within as well as providing an attractive storage solution.

#### THE ACYLIC COASTBOX WITH COASTERS

W 125 mm | D 63 mm | H 125 mm

LID / Eight Coasters / Base Box

AVAILABLE IN 11 COLOURS

MATERIALS: ACRYLIC, WOOD, HAND-CRAFTED FINISHES.

MATBOX COASTBOX MINI COASTERS MATS