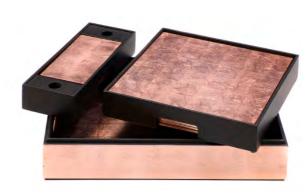

# MATBOX

Matbox is an exquisite set of two serving mats, eight placemats and eight double coasters for your wine and water glass. Housed in either a silver leaf lacquered box, or crystal-clear acrylic box that effortlessly displays its jewel-like contents, Matbox is the ultimate finishing detail for your table setting—and a stunning centrepiece for your home. The perfect gift for weddings, birthdays and special events. Choose from a spectrum of alluring hues, from gold, silver, rose gold to stormy sky and taupe,.

## SILVER LEAF MATBOX WITH MATS

GOLD

SILVER

**ROSE GOLD** 

STORMY SKY

TAUPE

MATBOX COASTBOX COASTERS MATS MATBOX COASTBOX MINI COASTERS MATS