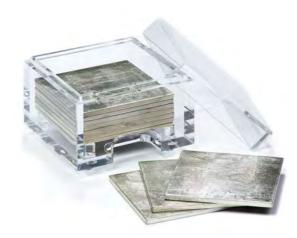

# COASTBOX

Enhance your dining room décor with a sprinkling of our luminescent coasters. Stunningly presented in a silver leaf lacquered box, or a clear acrylic box with 8 coasters, both of which complement the coasters within as well as providing an attractive storage solution.

#### THE ACYLIC COASTBOX WITH COASTERS

W 125 mm | D 63 mm | H 125 mm

LID / Eight Coasters / Base Box

AVAILABLE IN 11 COLOURS

MATERIALS: ACRYLIC, WOOD, HAND-CRAFTED FINISHES.

MATBOX COASTBOX MINI COASTERS MATS

## ACRYLIC COASTBOX WITH SILVER LEAF COASTERS

SILVER

STORMY SKY

TAUPE