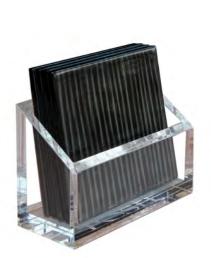

#### THE ACYLIC COASTBOX WITH COASTERS

W 125 mm | D 63 mm | H 125 mm

LID / Eight Coasters / Base Box

AVAILABLE IN 11 COLOURS

MATERIALS: ACRYLIC, WOOD, HAND-CRAFTED FINISHES.

MATBOX COASTBOX MINI COASTERS MATS

### COASTBOX MINI WITH COASTERS

W II5 mm | D 50 mm | H 85 mm | (H II5 mm with Coasters)

Acylric stand / four Coasters

AVAILABLE IN NINE COLOURS

MATERIALS: ACRYLIC, WOOD, HAND-CRAFTED FINISHES.