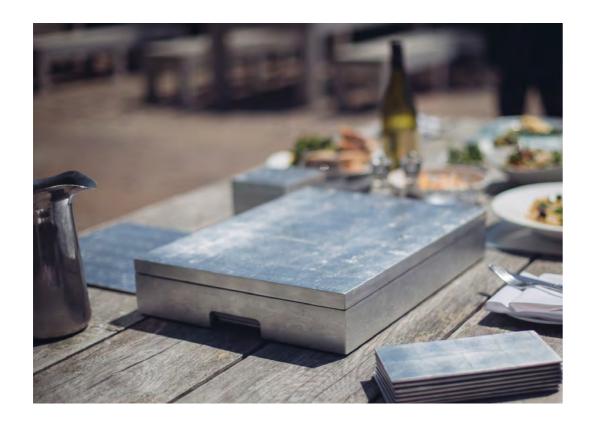

# MATBOX

Matbox is an exquisite set of two serving mats, eight placemats and eight double coasters for your wine and water glass. Housed in either a silver leaf lacquered box, or crystal-clear acrylic box that effortlessly displays its jewel-like contents, Matbox is the ultimate finishing detail for your table setting—and a stunning centrepiece for your home. The perfect gift for weddings, birthdays and special events. Choose from a spectrum of alluring hues, from gold, silver, rose gold to stormy sky and taupe,.

#### THE SILVER LEAF MATBOX WITH MATS

W 432 mm | D 71 mm | H 336 mm

Base Box / Lid / PlaceMat Tray / Double Coaster Tray
Two Serving Mats / Eight Placemats / Eight Double Coasters

AVAILABLE IN FIVE COLOURS